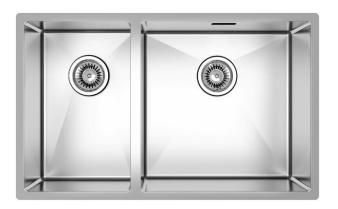

## Product Specification Sheet BFD715R10 RH

Designer R10 B&F Designer R10 400/250 Double Bowl

| Models                         | Corner Radius            |
|--------------------------------|--------------------------|
| 14 BFD715R10LH                 | 10mm                     |
| 14 BFD715R10RH                 | 10/                      |
|                                | Waste                    |
| Overall Dimensions W x D       | 90mm                     |
| 715 x 440mm                    |                          |
|                                | Installation             |
| Bowl Dimensions W x D x H      | Top / Flush / Undermount |
| 400 x 400 x 200mm              |                          |
|                                | Minimum Cabinet Size     |
| 2nd Bowl Dimensions: W x D x H | 795mm                    |
| 250 x 400 x 160mm              |                          |