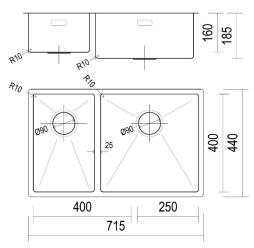

## Product Specification Sheet BFD715R10 RH

Designer R10 B&F Designer R10 400/250 Double Bowl

| Models                         | Corner Radius            |
|--------------------------------|--------------------------|
| 14 BFD715R10LH                 | 10mm                     |
| 14 BFD715R10RH                 | 10/                      |
|                                | Waste                    |
| Overall Dimensions W x D       | 90mm                     |
| 715 x 440mm                    |                          |
|                                | Installation             |
| Bowl Dimensions W x D x H      | Top / Flush / Undermount |
| 400 x 400 x 200mm              |                          |
|                                | Minimum Cabinet Size     |
| 2nd Bowl Dimensions: W x D x H | 795mm                    |
| 250 x 400 x 160mm              |                          |